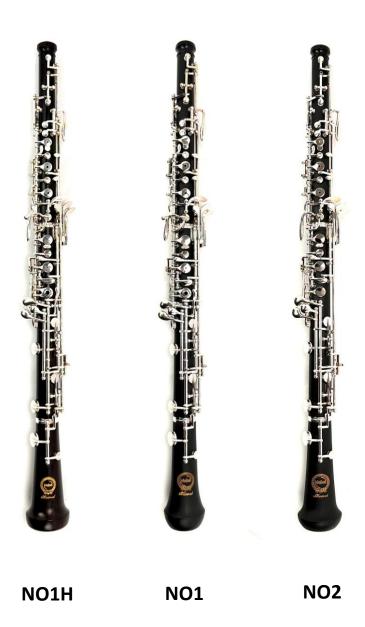

## **NO1H Deluxe Hybrid Oboe**

Wood Composite Upper Joint, Grenadilla Lower Joint and Bell, Nickel Silver Lined Tenon Sockets, Nickel Silver Cap for Lower Joint, Nickel Silver Keywork - Silverplated, Synthetic Pads. Adjustable Thumb Rest. Full Conservatory System, Left Hand F Key, F Resonance Mechanism, F# Key Tab, B Tab, Articulated C# Mechanism, Ab-Bb Trill, G#-A Trill, Low C-C# Trill, Low Bb with Resonance Vent, Split Ring Mechanism, Third Octave Key.

## **NO1** Deluxe Oboe

Wood Composite Body, , Nickel Silver Cap for Lower Joint, Nickel Silver Keywork - Silverplated, Synthetic Pads. Adjustable Thumb Rest.Full Conservatory System, Left Hand F Key, F Resonance Mechanism, F# Key Tab, B Tab, Articulated C# Mechanism, Ab-Bb Trill, G#-A Trill, Low C-C# Trill, Low Bb with Resonance Vent, Split Ring

## **NO2 Student Oboe**

Wood Composite Body, , Nickel Silver Cap for Lower Joint, Nickel Silver Keywork - Silverplated, Synthetic Pads. Adjustable Thumb Rest. Modified Conservatory System, Left Hand F Key, F Resonance Mechanism, F# Key Tab, B Tab, Articulated C# Mechanism, Ab-Bb Trill, G#-A Trill, Low C-C# Trill, Low Bb with Resonance Vent, Open Hole B, A, G, E & D Keys, Third Octave Key.