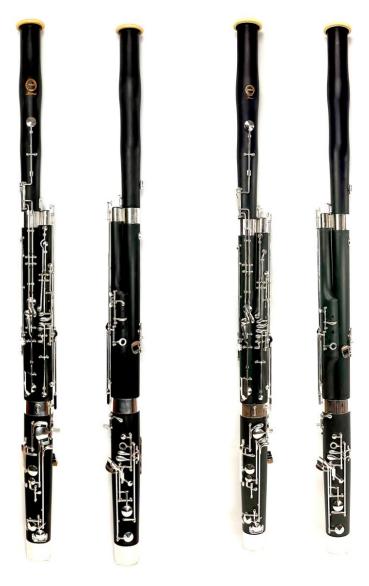

## **NB1WC WOOD COMPOSITE BASSOON**

- "WOOD COMPOSITE" BODY MATERIAL
- 26 KEYS -SILVER PLATED / NICKEL SILVER BASE
- HIGH D KEY
- HIGH E KEY
- 6 ROLLERS
- PLATEAU & RING KEY FOR 3RD FINGER RIGHT HAND
- BALANCE HANGER FOR USE WHILE STANDING

COMPARES TO FOX 240 / 220

## **NB2AC ABS BASSOON**

- ABS BODY MATERIAL
- 25 KEYS -SILVER PLATED / NICKEL SILVER BASE
- HIGH D KEY
- 4 ROLLERS
- PLATEAU & RING KEY FOR 3RD FINGER RIGHT HAND
- BALANCE HANGER FOR USE WHILE STANDING

**COMPARES TO FOX 222D** 

NB1WC NB2AC

2 PROFESSIONAL BOCALS / LENGTHS #2 AND #3, CORDURA NYLON BACK PAK CASE, HAND REST, BALANCE HANGER, CUP STYLE SEAT STRAP, MICROFIBER SWABS AND CLOTH